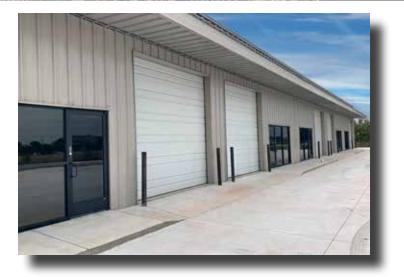

## Newly Constructed Service Provider Facility 7332 W Northwind Cir. Wichita, KS 67205

| - 9,600 SF |
|------------|
| ndustrial  |
| :          |
| d Gross    |
|            |

| Demographics | Population | Average HH Income |
|--------------|------------|-------------------|
| 1 Mile       | 3,941      | \$110,226         |
| 3 Mile       | 27,070     | \$96,165          |
| 5 Mile       | 104,417    | \$59,892          |

#### Affordable mixed use space near major highway!

- ✓ New construction
- ✓ 5 equal sized suites that can be combined or leased separately
- ✓ Overhead doors
- ✓ Located near the Ridge and K-96 residential and commercial developments