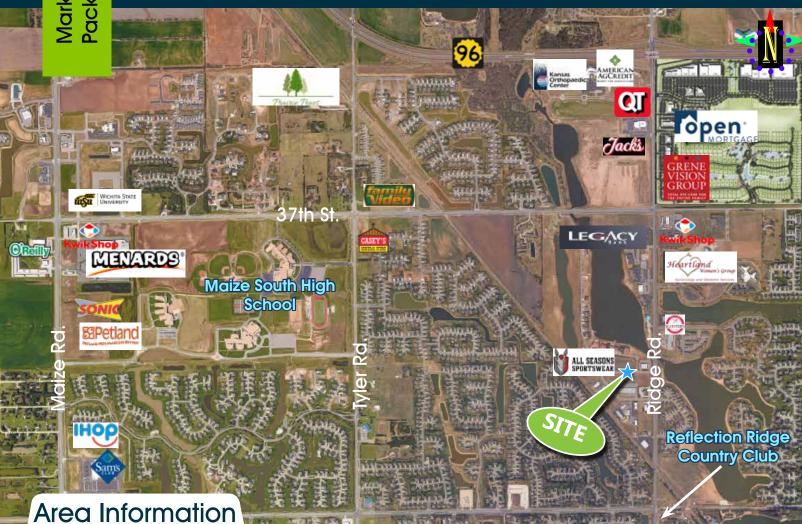

### Newly Constructed Service Provider Facility 7332 W Northwind Cir. Wichita, KS 67205

Area Neighbors: Sam's Club, IHOP, Petland, Sonic, Menards, Quikshop, O'Reilly Autoparts, Wichita State West Campus, Maize South High School, Casey's General Store, Family Video, Prairie Pines, Reflection Ridge Country Club, All Season's Sportswear, Legacy Bank, Heartland Women's Group, Grene Vision Group, Jack's Wine and Spirits, Open Mortgage, Quik Trip, Kansas Orthopaedic Center, American Ag Credit, and many more!